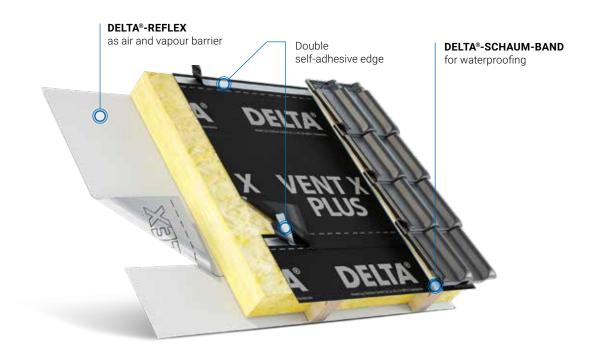

## The extremely tear-resistant, 4-ply composite membrane

DELTA®-

MULTI-BAND

| DELTA®-VENT X PLUS – the essentials in brief |                                                                                                                     |
|----------------------------------------------|---------------------------------------------------------------------------------------------------------------------|
| Material                                     | Moisture-storing polyester fabric with watertight vapour-permeable PU coating and waterproofing self-adhesive edge. |
| Suitability                                  | For fully insulated pitched roofs with and without boarding.                                                        |
| Flammability                                 | Class E, EN 13501-1                                                                                                 |
| Tear strength                                | approx. 520/520 N/5 cm, EN 12311-1                                                                                  |
| Watertightness                               | Class W1, EN 13859-1+2                                                                                              |
| S <sub>d</sub> -value                        | approx. 0.05 m                                                                                                      |
| Thermal stability                            | -40 °C to +80 °C                                                                                                    |
| Resistance to driving rain                   | Passed: driving rain test, sarking membranes and underlay sheets – Technical University of Berlin                   |
| Increased requirements for ageing            | Passed: ZVDH product data sheet, table 1 (ZVDH = Association of German Roofers)                                     |
| Weight                                       | approx. 160 g/m²                                                                                                    |
| Roll weight                                  | approx. 12 kg                                                                                                       |
| Roll dimensions                              | 50 m × 1.50 m                                                                                                       |
| Accessories                                  |                                                                                                                     |

# Advantages at a glance

- ➤ The four-ply structure of this membrane made from a spunbonded membrane combination with an integrated, strong mesh reinforcement makes it particularly robust and tear-resistant.
- Best-possible workplace safety including when working with large format tiles, fulfils DIN 4426 requirements.
- Quickly installed: The adhesive bond on both edges is immediately effective and increases in strength over time.
- > Fitted out with DELTA®-AMS, DELTA®-BiCo and DELTA®-Ad Tec technologies.

### **DELTA®-VENT X PLUS – permanently reliable safety:**

Breathable – releases moisture

Resistant to driving rain

Facilitates windtight constructions

Watertight

UV protection

Economic price alternative