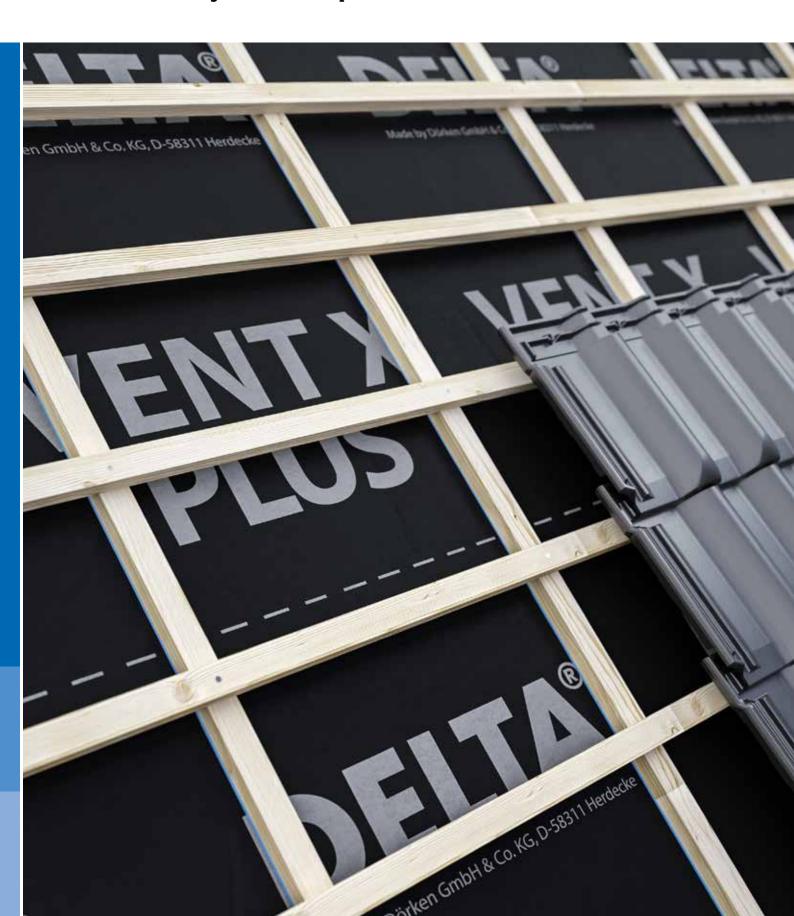

# **DELTA®-VENT X PLUS**

The robust sheathing membrane for pitched roofs

## The extremely tear-resistant, 4-ply composite membrane

DELTA®-

MULTI-BAND

| DELTA®-VENT X PLUS – the essentials in brief |                                                                                                                     |
|----------------------------------------------|---------------------------------------------------------------------------------------------------------------------|
| Material                                     | Moisture-storing polyester fabric with watertight vapour-permeable PU coating and waterproofing self-adhesive edge. |
| Suitability                                  | For fully insulated pitched roofs with and without boarding.                                                        |
| Flammability                                 | Class E, EN 13501-1                                                                                                 |
| Tear strength                                | approx. 520/520 N/5 cm, EN 12311-1                                                                                  |
| Watertightness                               | Class W1, EN 13859-1+2                                                                                              |
| S <sub>d</sub> -value                        | approx. 0.05 m                                                                                                      |
| Thermal stability                            | -40 °C to +80 °C                                                                                                    |
| Resistance to driving rain                   | Passed: driving rain test, sarking membranes and underlay sheets – Technical University of Berlin                   |
| Increased requirements for ageing            | Passed: ZVDH product data sheet, table 1 (ZVDH = Association of German Roofers)                                     |
| Weight                                       | approx. 160 g/m²                                                                                                    |
| Roll weight                                  | approx. 12 kg                                                                                                       |
| Roll dimensions                              | 50 m × 1.50 m                                                                                                       |
| Accessories                                  |                                                                                                                     |

# Advantages at a glance

- ➤ The four-ply structure of this membrane made from a spunbonded membrane combination with an integrated, strong mesh reinforcement makes it particularly robust and tear-resistant.
- Best-possible workplace safety including when working with large format tiles, fulfils DIN 4426 requirements.
- Quickly installed: The adhesive bond on both edges is immediately effective and increases in strength over time.
- > Fitted out with DELTA®-AMS, DELTA®-BiCo and DELTA®-Ad Tec technologies.