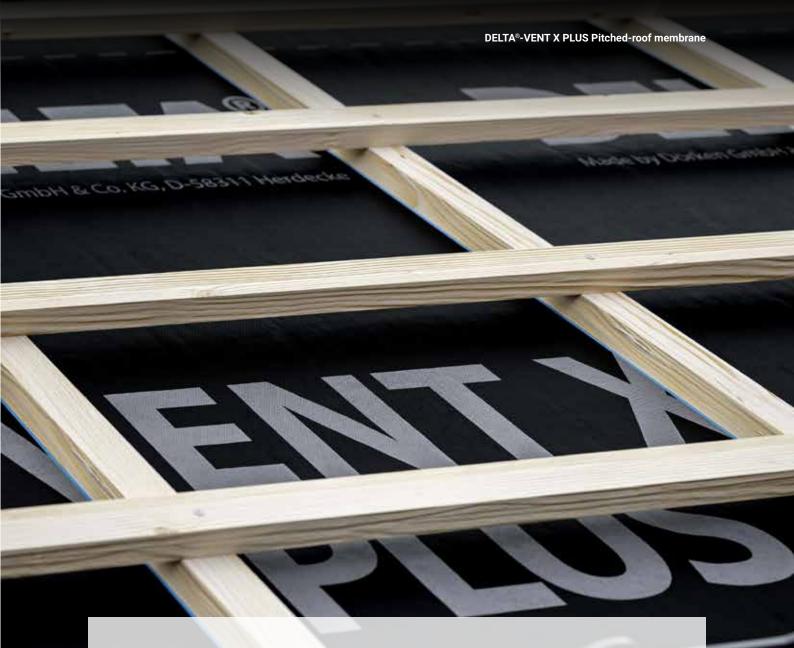

# **DELTA®-VENT X PLUS**

The robust sheathing membrane for pitched roofs

## The extremely tear-resistant, 4-ply composite membrane

DELTA®-

MULTI-BAND

| DELTA®-VENT X PLUS – the essentials in brief |                                                                                                                     |
|----------------------------------------------|---------------------------------------------------------------------------------------------------------------------|
| Material                                     | Moisture-storing polyester fabric with watertight vapour-permeable PU coating and waterproofing self-adhesive edge. |
| Suitability                                  | For fully insulated pitched roofs with and without boarding.                                                        |
| Flammability                                 | Class E, EN 13501-1                                                                                                 |
| Tear strength                                | approx. 520/520 N/5 cm, EN 12311-1                                                                                  |
| Watertightness                               | Class W1, EN 13859-1+2                                                                                              |
| S <sub>d</sub> -value                        | approx. 0.05 m                                                                                                      |
| Thermal stability                            | -40 °C to +80 °C                                                                                                    |
| Resistance to driving rain                   | Passed: driving rain test, sarking membranes and underlay sheets – Technical University of Berlin                   |
| Increased requirements for ageing            | Passed: ZVDH product data sheet, table 1 (ZVDH = Association of German Roofers)                                     |
| Weight                                       | approx. 160 g/m²                                                                                                    |
| Roll weight                                  | approx. 12 kg                                                                                                       |
| Roll dimensions                              | 50 m × 1.50 m                                                                                                       |
| Accessories                                  |                                                                                                                     |