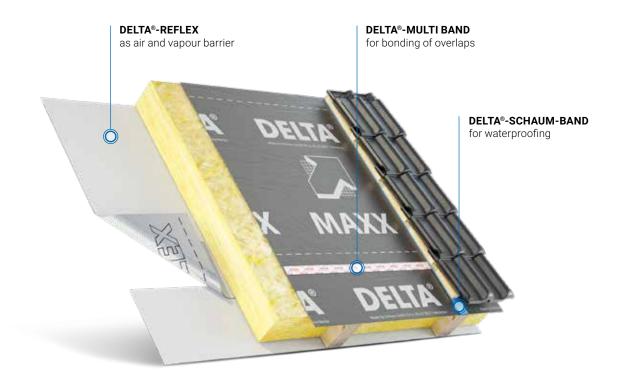

### **DELTA®-MAXX** – the essentials in brief

DELTA®-

MULTI-BAND

| Material                        | Moisture-storing polyester fabric with watertight vapour-permeable PU coating                     |
|---------------------------------|---------------------------------------------------------------------------------------------------|
| Suitability                     | For fully insulated pitched roofs. With moisture retaining surface.                               |
| Flammability                    | European fire class B-s1,d2, EN 13501-1 (depending on the substrate)                              |
| Tear strength                   | approx. 450/300 N/5 cm, EN 12311-1+2                                                              |
| Watertightness                  | Class W1, EN 13859-1+2                                                                            |
| S <sub>d</sub> -value           | approx. 0.15 m, EN ISO 12572                                                                      |
| Thermal stability               | -40°C to +80°C                                                                                    |
| Short-term maximum thermal load | +120°C                                                                                            |
| Resistance to driving rain      | Passed: driving rain test, sarking membranes and underlay sheets – Technical University of Berlin |
| Weight                          | approx. 190 g/m²                                                                                  |
| Roll weight                     | approx. 14 kg                                                                                     |
| Roll dimensions                 | 50 m × 1.50 m                                                                                     |
| Accessories                     |                                                                                                   |

DELTA®-

THAN

DELTA®-

FLEXX-BAND

DELTA®-

SCHAUM-BAND SB 60

py Dörken GmbH & Co. KG, D-58311 Herdecke

### Advantages at a glance

- DELTA®-MAXX fulfils the requirements of European fire class B.
- Extremely puncture proof, fulfils Employer's Liability Insurance Association criteria for fall-through safety.
- > Highly elastic and stretchable for the best-possible installation quality.
- > Vapour-permeable and water-repellent polyurethane coating as well as moisture-storing backing fabric for the best-possible protection against moisture.
- ◆ 30 years of experience with superior product and material quality flowed into the development of DELTA®-MAXX.
- Fitted out with DELTA®-AMS and DELTA®-BiCo.

#### DELTA®-MAXX - permanently reliable safety:

Long-term protection against ageing

Breathable – releases moisture

Resistant to driving rain

Facilitates windtight constructions

Thermally stable up to 120°C

Fall-through proof when laying

Very high UV protection

> flameresistant membrane