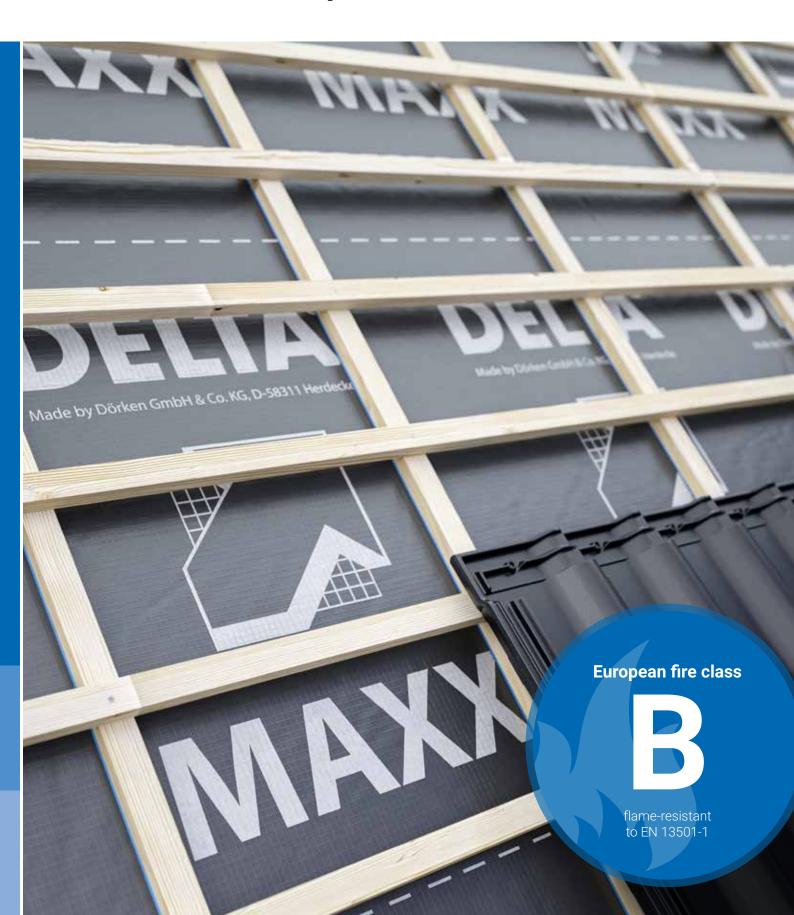

# **DELTA®-MAXX**

The flame-resistant membrane for pitched roofs

### The flame-resistant membrane for pitched roofs

### Advantages at a glance

- DELTA®-MAXX fulfils the requirements of European fire class B.
- Extremely puncture proof, fulfils Employer's Liability Insurance Association criteria for fall-through safety.
- > Highly elastic and stretchable for the best-possible installation quality.
- > Vapour-permeable and water-repellent polyurethane coating as well as moisture-storing backing fabric for the best-possible protection against moisture.
- ◆ 30 years of experience with superior product and material quality flowed into the development of DELTA®-MAXX.
- Fitted out with DELTA®-AMS and DELTA®-BiCo.