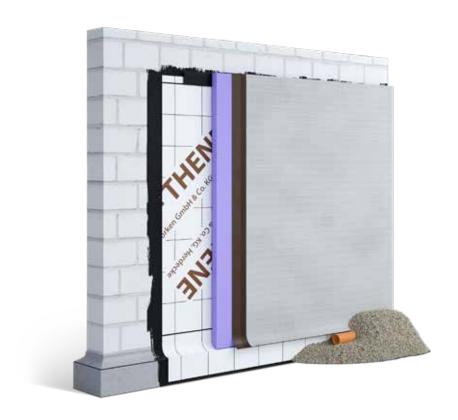

### DELTA®-MS DRAIN - the essentials in brief

| Material                    | Dimpled membrane made of high density polyethylene with laminated hydrophilic geotextiles made of polypropylene |
|-----------------------------|-----------------------------------------------------------------------------------------------------------------|
| Dimple height               | approx. 4.0 mm                                                                                                  |
| Air volume between dimples  | approx. 2.6 l/m²                                                                                                |
| Thermal stability           | -30°C to +80°C                                                                                                  |
| Characteristic opening size | approx. 0.6 mm (EN ISO 13433)                                                                                   |
| Drainage rate               | approx. 0.6 l/s·m²                                                                                              |
| Compressive strength        | approx. 500 kN/m²                                                                                               |
| CE conformity               | DIN EN 13252                                                                                                    |
| Roll dimensions             | 30 m × 2.00 m                                                                                                   |
|                             |                                                                                                                 |