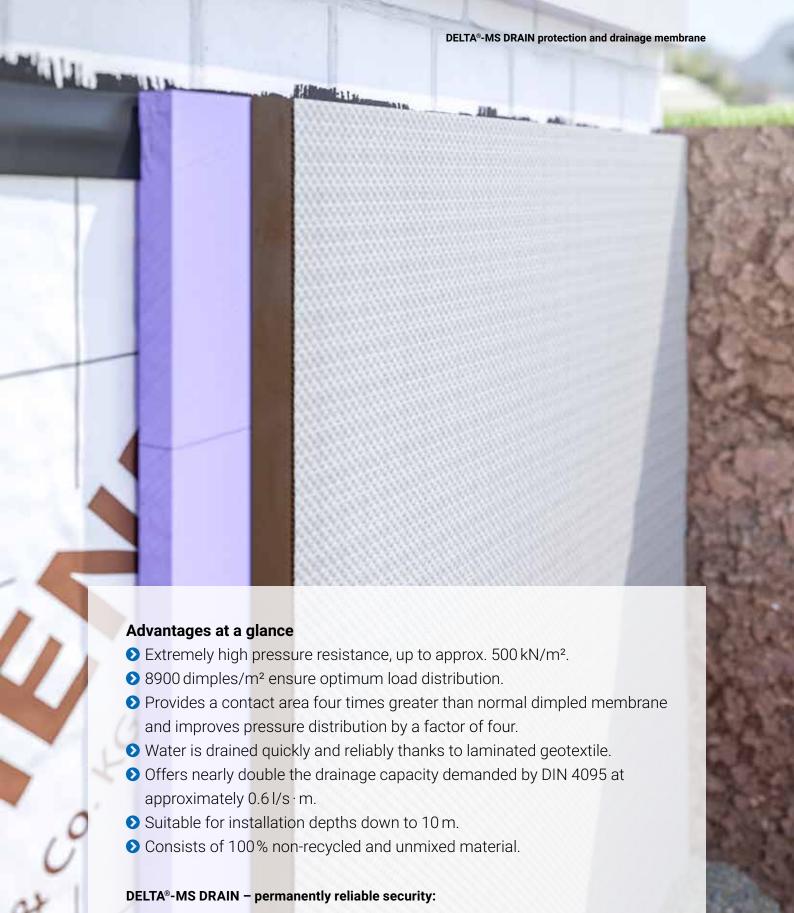

### DELTA®-MS DRAIN - the essentials in brief

| Material                    | Dimpled membrane made of high density polyethylene with laminated hydrophilic geotextiles made of polypropylene |
|-----------------------------|-----------------------------------------------------------------------------------------------------------------|
| Dimple height               | approx. 4.0 mm                                                                                                  |
| Air volume between dimples  | approx. 2.6 l/m²                                                                                                |
| Thermal stability           | -30°C to +80°C                                                                                                  |
| Characteristic opening size | approx. 0.6 mm (EN ISO 13433)                                                                                   |
| Drainage rate               | approx. 0.6 l/s·m²                                                                                              |
| Compressive strength        | approx. 500 kN/m²                                                                                               |
| CE conformity               | DIN EN 13252                                                                                                    |
| Roll dimensions             | 30 m × 2.00 m                                                                                                   |
|                             |                                                                                                                 |

against ageing

Long-term protection

Integrated felt

Distributes

load evenly

**Tested** 

long-term durability of

50 years

Conforms to

standards

Rot-proof