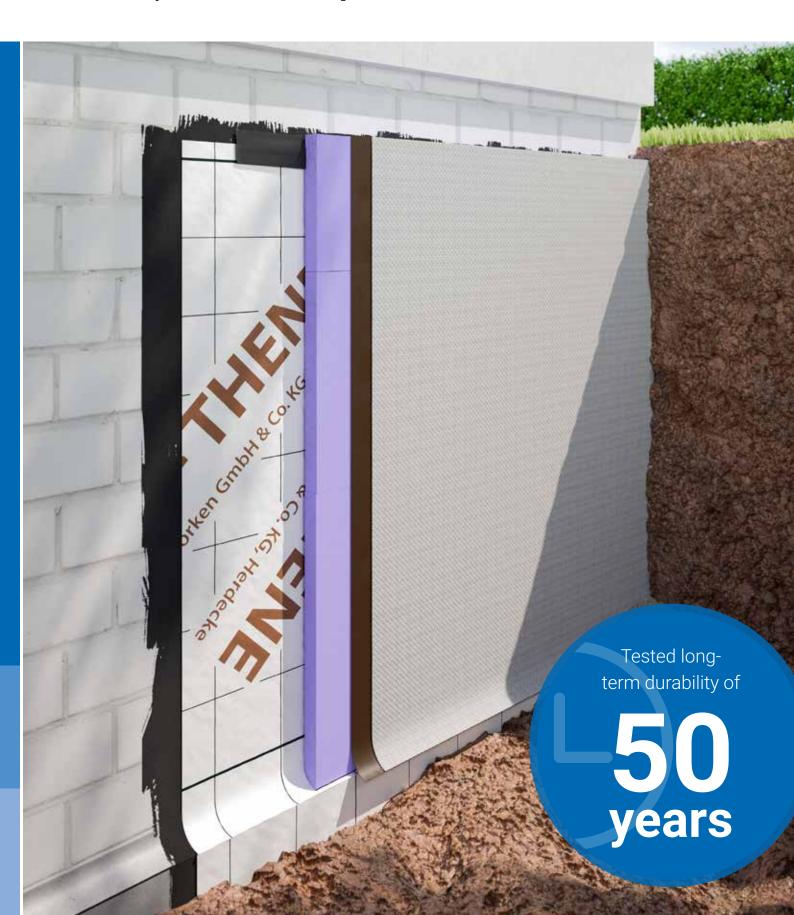

### DELTA®-MS DRAIN - the essentials in brief

| Material                    | Dimpled membrane made of high density polyethylene with laminated hydrophilic geotextiles made of polypropylene |
|-----------------------------|-----------------------------------------------------------------------------------------------------------------|
| Dimple height               | approx. 4.0 mm                                                                                                  |
| Air volume between dimples  | approx. 2.6 l/m²                                                                                                |
| Thermal stability           | -30°C to +80°C                                                                                                  |
| Characteristic opening size | approx. 0.6 mm (EN ISO 13433)                                                                                   |
| Drainage rate               | approx. 0.6 l/s·m²                                                                                              |
| Compressive strength        | approx. 500 kN/m²                                                                                               |
| CE conformity               | DIN EN 13252                                                                                                    |
| Roll dimensions             | 30 m × 2.00 m                                                                                                   |
|                             |                                                                                                                 |

against ageing

Long-term protection

Integrated felt

Distributes

load evenly

**Tested** 

long-term durability of

50 years