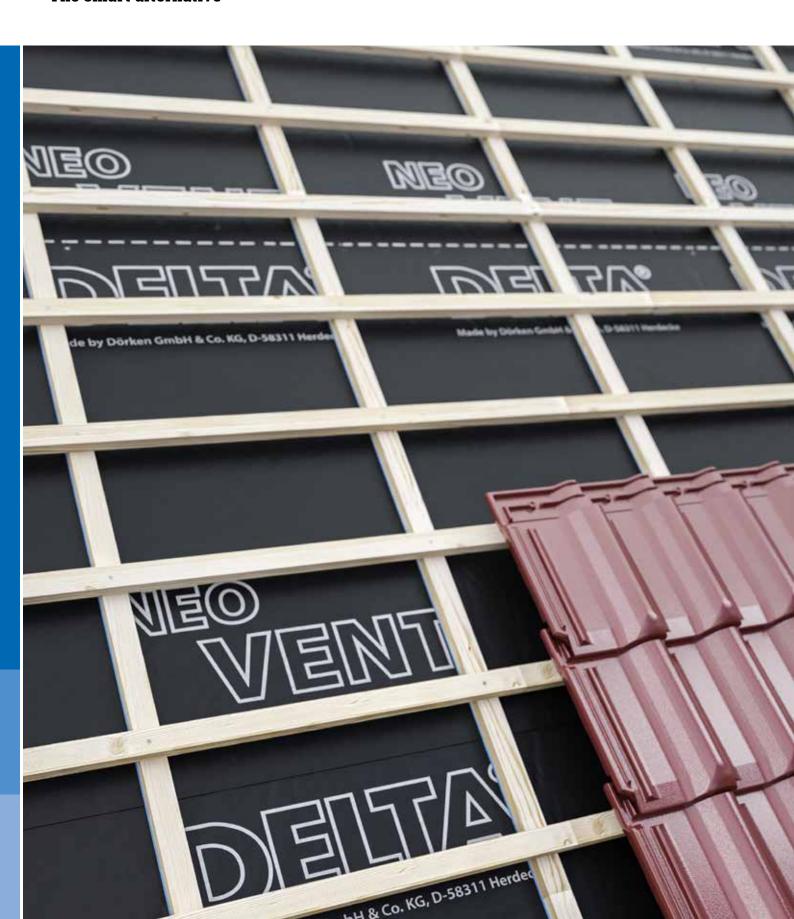

# **DELTA®-NEO VENT PLUS**

The smart alternative

### The clever combination for pitched roofs with and without boarding

#### DELTA®-NEO VENT PLUS - the essentials in brief

| Material                        | 3-ply pitched-roof sheets made from tear-resistant, breathable spunbonded PP membrane combination with integrated adhesive zones on both edges. |
|---------------------------------|-------------------------------------------------------------------------------------------------------------------------------------------------|
| Suitability                     | For fully insulated pitched roofs with and without boarding.                                                                                    |
| Flammability                    | Class E, EN 13501-1                                                                                                                             |
| Tear strength                   | approx. 270/220 N/5 cm, EN 12311-1                                                                                                              |
| Watertightness                  | Class W1, EN 13859-1+2                                                                                                                          |
| S <sub>d</sub> -value           | approx. 0.02 m                                                                                                                                  |
| Thermal stability               | -40°C to +80°C                                                                                                                                  |
| Short-term maximum thermal load | +100°C                                                                                                                                          |
| Resistance to driving rain      | Passed: driving rain test, sarking membranes and underlay sheets – Technical University of Berlin                                               |
| Weight                          | approx. 135 g/m²                                                                                                                                |
| Roll weight                     | approx. 10 kg                                                                                                                                   |
| Roll dimensions                 | 50 m × 1.50 m                                                                                                                                   |
| Accessories                     |                                                                                                                                                 |