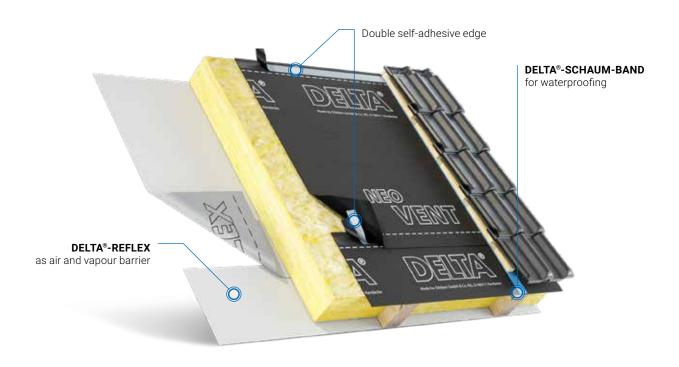

### The clever combination for pitched roofs with and without boarding

#### DELTA®-NEO VENT PLUS - the essentials in brief

| Material                        | 3-ply pitched-roof sheets made from tear-resistant, breathable spunbonded PP membrane combination with integrated adhesive zones on both edges. |
|---------------------------------|-------------------------------------------------------------------------------------------------------------------------------------------------|
| Suitability                     | For fully insulated pitched roofs with and without boarding.                                                                                    |
| Flammability                    | Class E, EN 13501-1                                                                                                                             |
| Tear strength                   | approx. 270/220 N/5 cm, EN 12311-1                                                                                                              |
| Watertightness                  | Class W1, EN 13859-1+2                                                                                                                          |
| S <sub>d</sub> -value           | approx. 0.02 m                                                                                                                                  |
| Thermal stability               | -40°C to +80°C                                                                                                                                  |
| Short-term maximum thermal load | +100°C                                                                                                                                          |
| Resistance to driving rain      | Passed: driving rain test, sarking membranes and underlay sheets – Technical University of Berlin                                               |
| Weight                          | approx. 135 g/m²                                                                                                                                |
| Roll weight                     | approx. 10 kg                                                                                                                                   |
| Roll dimensions                 | 50 m × 1.50 m                                                                                                                                   |
| Accessories                     |                                                                                                                                                 |

DELTA®-

THAN

MULTI-BAND

DELTA®-

FLEXX-BAND

DELTA®-

SCHAUM-BAND SB 60