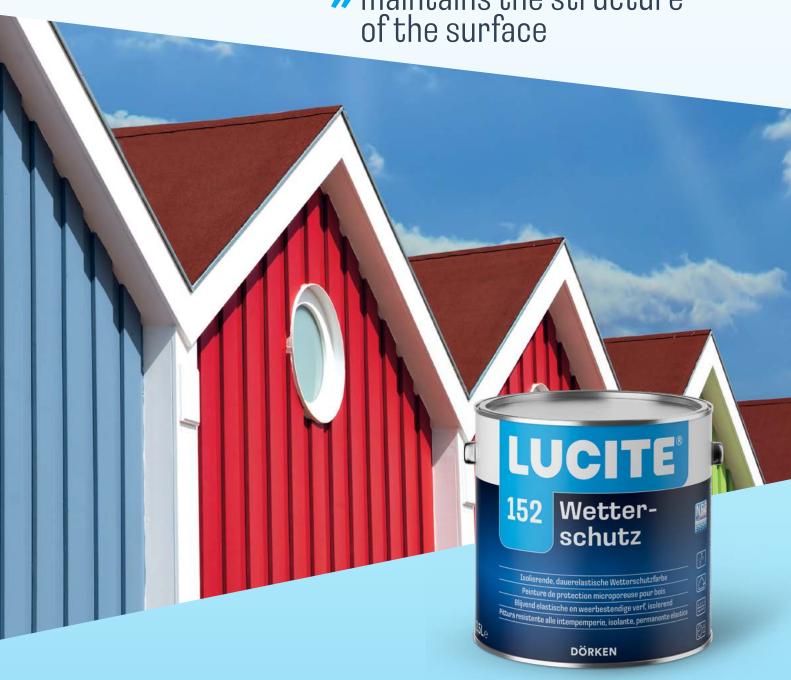

#### >>> MAINTAINS THE STRUC-TURE OF THE SURFACE

The thin-layer varnish film maintains the characteristic noble aspect of wood.