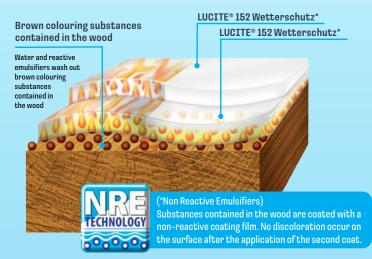

# SAFE PROTECTION AGAINST DISCOLORATION THANKS TO THE NEW LUCITE® NRE TECHNOLOGY

The new LUCITE® NRE technology (Non-Reactive Emulsifiers) uses emulsifiers of the latest generation which do not saponify and as a result do not dissolve water-soluble substances contained in the wood

No brown stains appear on the surface after the application of the second coat.

- » LUCITE® 152 Wetterschutz can also be applied without an isolating priming coat.
- » Consequently the application cycle is reduced by one coat.