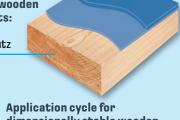

## DIMENSIONALLY STABLE WOODEN CONSTRUCTION

#### THE PROPER APPLICATION CYCLE FOR EVERY CONSTRUCTION ELEMENT

First of all treat coniferous wood applying LUCITE® Xtra Protect 2in1 Aqua.

Application cycle for limited dimensionally stable wooden construction elements: Apply two coats of LUCITE® 152 Wetterschutz

dimensionally stable wooden construction elements: Apply three coats of LUCITE® 152 Wetterschutz