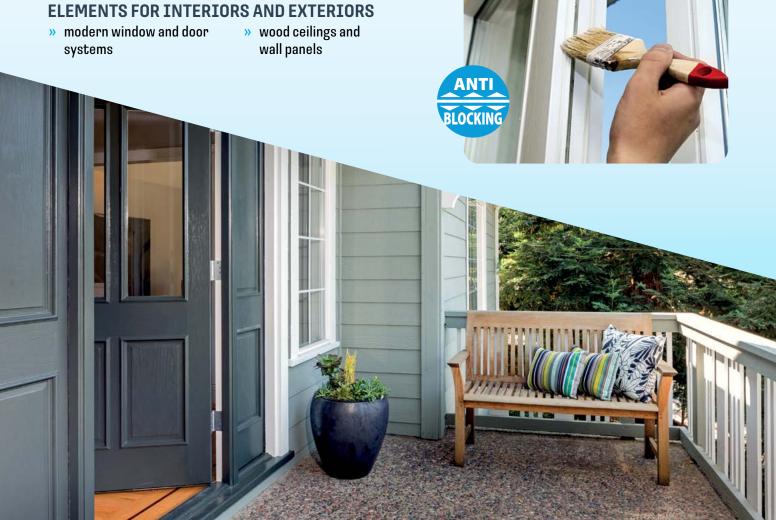

# **Universal** protection

### For a wide range of applications

The universal one-pot system can be used both as a high-quality coloured priming and finishing coat.

Perfect for all types of wooden construction elements, interior and exterior.

#### LIMITED DIMENSIONALLY STABLE WOODEN **CONSTRUCTION ELEMENTS FOR EXTERIORS**

- construction wood
- wood facades
- » balconies

- » roof eaves
- » high-quality fences and carports

## » ABSOLUTELY ANTI-BLOCKING

The anti-blocking function, the reliable covering capacities even on edges as well as the dirt-repellent satin gloss surface of LUCITE® 152 Wetterschutz always guarantee top results.