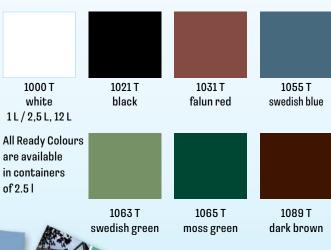

ic pigments (1) with high-quality LUCITE® binders (A) and according to BFS leaflet number 26 consequently corresponds to the highest colour resistance class A1.

#### SYSTEMATIC COLOUR CONCEPT

The choice of colours represented in the colour fan "LUCITE® Design A1" serves as the basis for a safe and multi-faceted coloration of facades.

- » Modern wood constructions
- » Historic half-timbered houses

#### **COLOUR FAN LUCITE® DESIGN A1**

#### Choose from:

- » 8 nuances of white as a basic decoration element
- » 17 striking colour families which, in addition, are represented in unobtrusive muted grey colour shades
- » 8 harmonious warm natural colour ranges with graduated colours
- » 5 collections of grey in different nuances ranging from light grey to deep black

#### **READY COLOURS**







### Product Information LUCITE® 152 Wetterschutz

| Type of Product                                                 | Isolating acqueous satin gloss varnish on a special acrylate base. One-pot system suitable as priming and finishing coat both for interiors and exteriors.                                                                                                                                                                                                                                                                                                                                                                                                                                            |