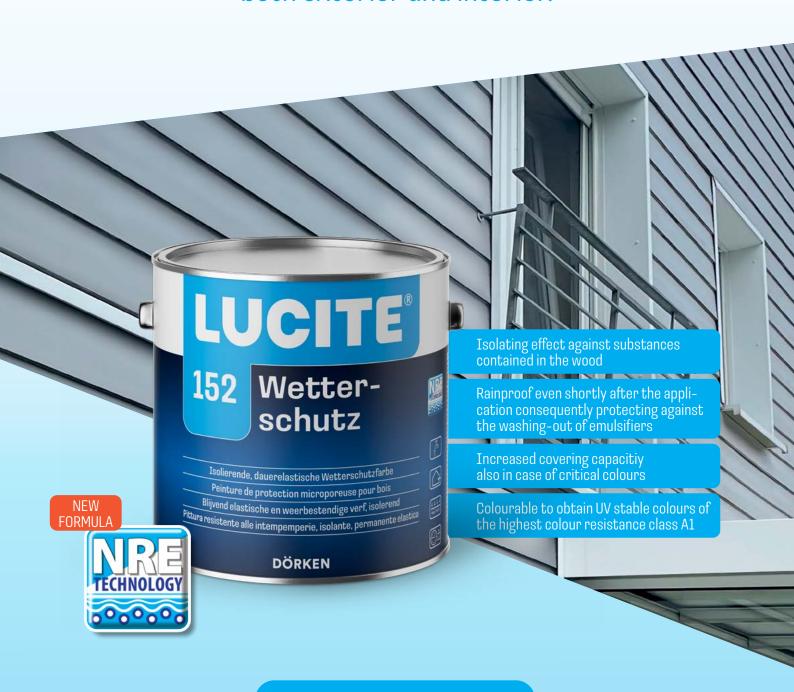

# 152 WETTERSCHUTZ

Highly elastic transparent varnish for all types of wooden construction elements both exterior and interior.

YOU SIMPLY DESERVE IT.

### PROTECTION AND HIGHER RESISTANCE FOR WOOD IN THE MOST WONDERFUL COLOURS

- » rainproof
  - » highly light stable
    - » vapour permeable
      - » highly elastic
        - » isolating
          - » maintains the structure

# LUCITE® 152 WOOD PROTECTION **ACAINST WIND AND WEATHER**

- » weather resistant highly elastic protective varnish
- » vapour permeable satin gloss one-pot system
- » highest UV stability thanks to the

# SAFE PROTECTION AGAINST DISCOLORATION THANKS TO THE NEW LUCITE® NRE TECHNOLOGY

The new LUCITE® NRE technology (Non-Reactive Emulsifiers) uses emulsifiers of the latest generation which do not saponify and as a result do not dissolve water-soluble substances contained in the wood

No brown stains appear on the surface after the application of the second coat.

- » LUCITE® 152 Wetterschutz can also be applied without an isolating priming coat.
- » Consequently the application cycle is reduced by one coat.