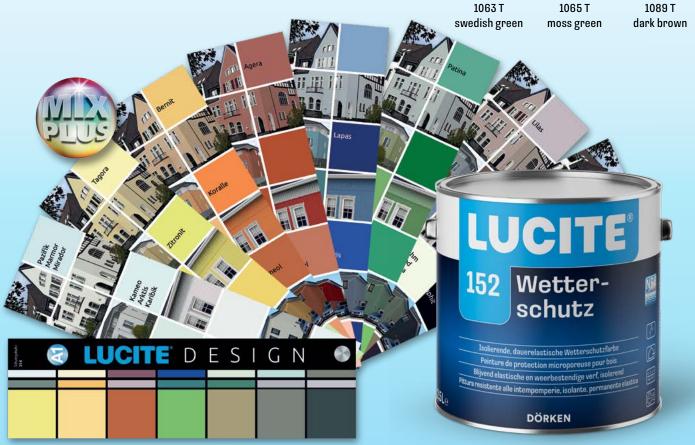

# Long lasting UV protection thanks to the highest colour resistance class A1 Colour fan LUCITE® DESIGN A1

#### SYSTEMATIC COLOUR CONCEPT

The choice of colours represented in the colour fan "LUCITE® Design A1" serves as the basis for a safe and multi-faceted coloration of facades.

- » Modern wood constructions
- » Historic half-timbered houses

#### **COLOUR FAN LUCITE® DESIGN A1**

#### Choose from:

- » 8 nuances of white as a basic decoration element
- » 17 striking colour families which, in addition, are represented in unobtrusive muted grey colour shades
- » 8 harmonious warm natural colour ranges with graduated colours
- » 5 collections of grey in different nuances ranging from light grey to deep black