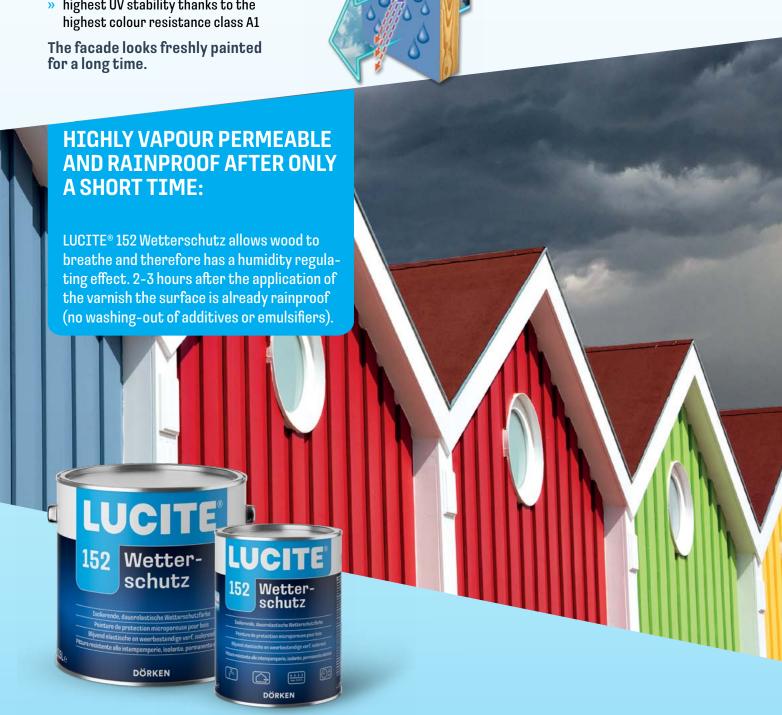

#### **EASY AND RATIONAL APPLICATION**

- » thanks to the fast drying it is possible to apply 2-3 coats a day
- » adhesion promoters provide very good wet adhesion
- » can be painted over without sanding
- » rainproof already after 2-3 hours
- » without film protection therefore also suitable for interiors

#### APPLICATION CYCLE ON WOOD

\*To obtain the optimal isolating effect a drying time of at least 18 hours has to be observed. For more detailed information see the Technical Data Sheet of LUCITE\* 152 Wetterschutz on our homepage.