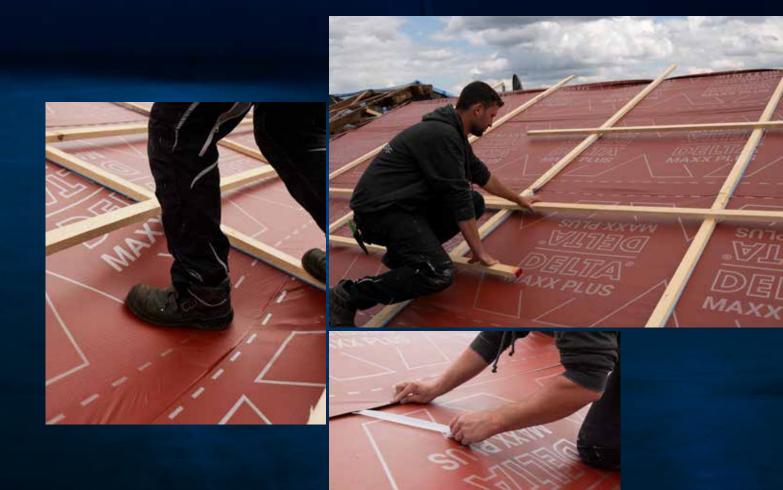

### Up to 30% material savings

Thanks to the double adhesive strips the sheeting is easy to rotate and reuse. This means significantly less material loss in the coving when laying. In addition, there are also enormous savings of time and costs.

### Maximum energy savings

The double adhesive strips of DELTA®-MAXX PLUS prevent the penetration of cold air from outside, thereby ensuring optimal wind proofing. This saves valuable energy and heating costs.