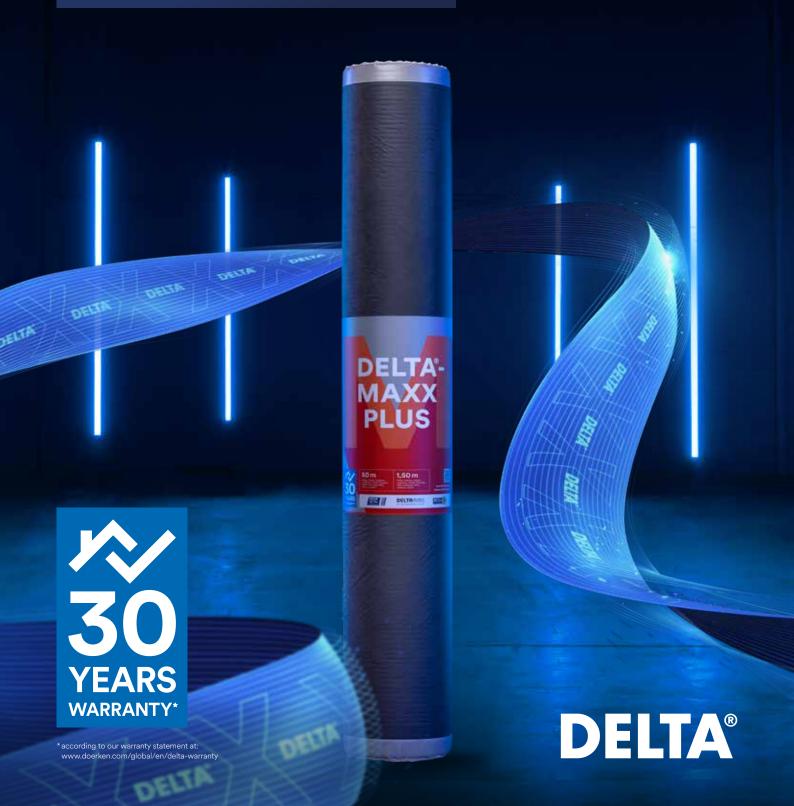

# DELTA®-MAXX PLUS WITH IMPRESSIVE LONGEVITY

DISCOVER THE NEXT GENERATION OF ROOFING MEMBRANES.

### You can depend on DELTA®.

"The roofing membrane is the weak point of the roof." This was the challenge for our new mission. The goal: to develop roofing membranes with very high longevity. Our pioneering discovery: the movement of air above the sheeting is a problem, causing premature ageing. Using this knowledge, we have optimised DELTA®-MAXX PLUS and tested it in a testing procedure newly used by DÖRKEN. This is offered by an independent test institute and is an established component of the EAD for roofing membranes. The new material composition ensures the functionality and longevity of our new standard for roofing membranes – for roofs that are here to stay.

### The DELTA®-warranty:

- If, in spite of being laid expertly, a problem occurs with our products within the 30year warranty period, we are there for you.
- We not only replace material as required, the product is also installed professionally. Undamaged materials are reused.
- One call and we take care of it.

### Our warranty promise:

At DELTA® we guarantee that our roofing membranes fulfil their function for 30 years when installed correctly (resistance against water penetration: W1 class). We back this up with nearly 60 years of experience in the manufacture and testing of high-performance pitched roof membranes.