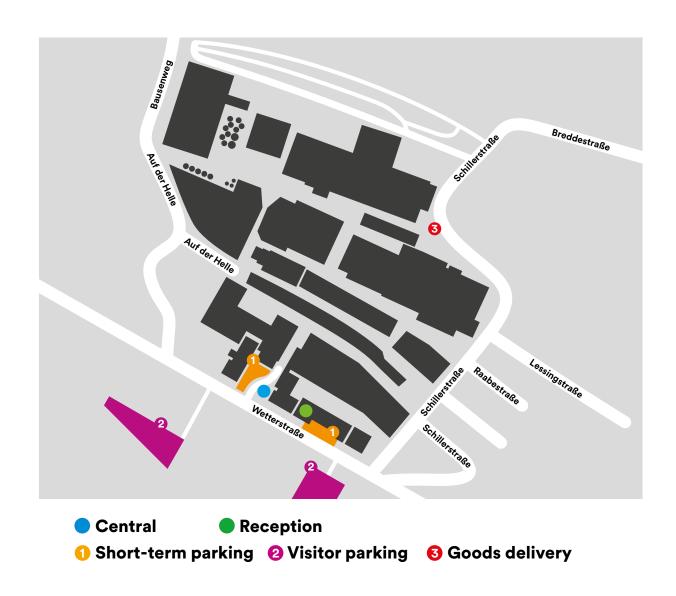

## Please use the marked parking areas.

### **Goods delivery**

Truck deliveries are accepted at the North Gate. Please turn into Schillerstraße, after approx. 400 m the truck acceptance is behind a slight left turn.