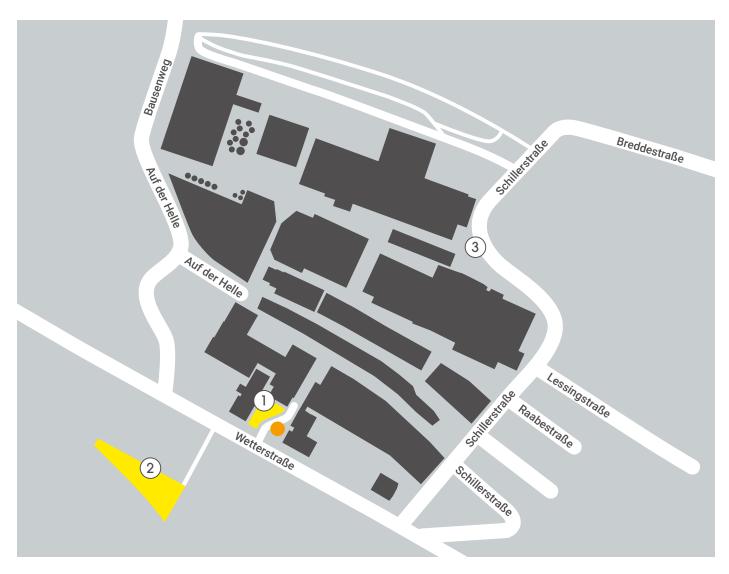

## Directions from the motorway A1

Coming on the A1 motorway, take the exit HAGEN/WEST. From there, follow the signs for HAGEN. Turn left onto the B54/B234 towards Herdecke. After approx. 3 km, turn off in the direction of HERDECKE STADTMITTE. In the town centre, turn onto Wetterstraße in the direction of WETTER. After approx. 500 m, you will find us on the right-hand side.

## **Directions from the motorway A45**

Coming on the A45 motorway, take the exit DORTMUND SÜD. Follow the signs in the direction of Herdecke until HERDEKCE STADTMITTE. In the town centre, turn onto Wetterstraße in the direction of WETTER. After approx. 500 m, you will find us on the right-hand side.

## Incoming truck deliveries

The receipt of truck deliveries takes place at the north gate. Please turn onto Schillerstraße. After approx. 400 m (after a slight left turn), you will find the truck receiving area.

Please use the marked parking area